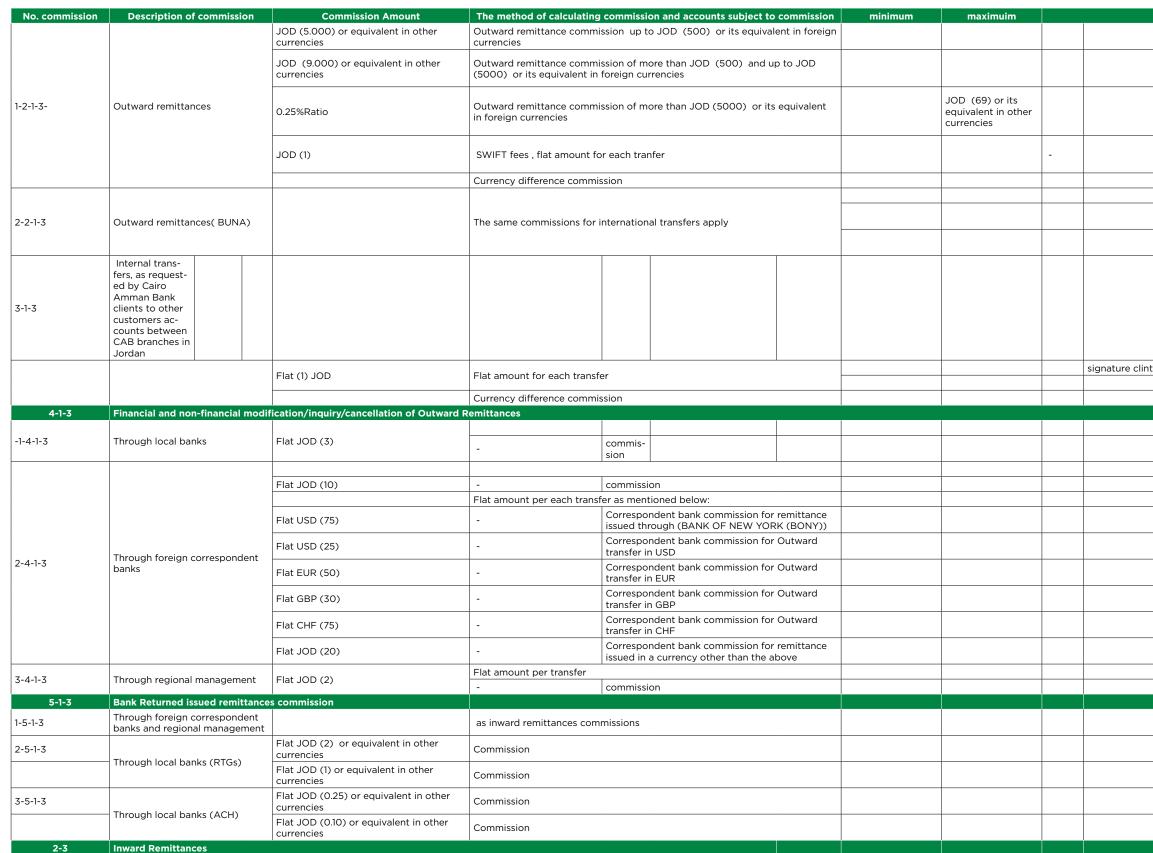

| No. commission | Description of commission  | Commission Amount     | The method of calculating                               | ng commission and accounts subject to commission                                                               | minimum            | maximuim | Exceptions                                                                                                         | Notes                                                                                                                                                                                                    |
|----------------|----------------------------|-----------------------|---------------------------------------------------------|----------------------------------------------------------------------------------------------------------------|--------------------|----------|--------------------------------------------------------------------------------------------------------------------|----------------------------------------------------------------------------------------------------------------------------------------------------------------------------------------------------------|
|                |                            |                       |                                                         |                                                                                                                | 1. Accounts / Dep  |          |                                                                                                                    |                                                                                                                                                                                                          |
|                |                            |                       |                                                         |                                                                                                                | 1-1- monthly commi | issions  |                                                                                                                    |                                                                                                                                                                                                          |
|                |                            |                       |                                                         |                                                                                                                |                    |          | - Deduction from salary in return for loan installments                                                            | - Insurance value JOD 1,500 as of 12/2021.                                                                                                                                                               |
|                |                            |                       |                                                         |                                                                                                                |                    |          | - Customers who receive rewards, incentives and allowances                                                         | - Participation in the program is not mandatory.                                                                                                                                                         |
|                |                            |                       |                                                         |                                                                                                                |                    |          | - Customers whose salaries are JOD 15 or less                                                                      | -                                                                                                                                                                                                        |
|                |                            |                       |                                                         |                                                                                                                |                    |          | - Customers under 18 and over 70 years old.<br>The maximum age to join the program is (65) years                   |                                                                                                                                                                                                          |
| 1.1.1.         | Mazaya Commission          | Flat JOD 1            | Flat per Salary transfer                                |                                                                                                                | zero               | JOD 1    | Customers whoes salaries are credited to Sundries accounts, suspense accounts , settelment accounts                |                                                                                                                                                                                                          |
|                |                            |                       |                                                         |                                                                                                                |                    |          | Pensions for minor heirs of retirees                                                                               | The commission is debited once per<br>month regardless of the number of                                                                                                                                  |
|                |                            |                       |                                                         |                                                                                                                |                    |          | - Customers with precautionary attachment                                                                          | - salaries transferred to the customer<br>and regardless of whether the cus-<br>tomer is a borrower or not.                                                                                              |
|                |                            |                       |                                                         |                                                                                                                |                    |          | - Cairo Amman Bank employees                                                                                       |                                                                                                                                                                                                          |
|                |                            |                       |                                                         |                                                                                                                |                    |          | - Customers who do not want to have the service                                                                    |                                                                                                                                                                                                          |
|                |                            |                       | Flat amount deducted fro                                | om each account on the last day of the month                                                                   |                    |          | - Time Deposit Accounts                                                                                            | The minimum accepted balance to<br>open Time deposite account is JOD<br>5000 or its equivalent in foreign<br>currencies.No interest will be paid if<br>the Time deposit account is less than<br>JOD 5000 |
|                |                            |                       |                                                         |                                                                                                                |                    |          | - CABFX clients                                                                                                    | - The minimum allowed for the creation<br>account is subject to notice (500)<br>Denarau equivalent in foreign cur-<br>rencies.                                                                           |
|                |                            |                       | -                                                       | JOD Current accounts if the balance below (100) JD.                                                            |                    |          | - Salary tranfer accounts                                                                                          | Accounts in foreign currencies do not reveal the value of the commission                                                                                                                                 |
| 2-1-1          | Minimum balance Commission | Equivalent to (1) JOD | -                                                       | Current accounts in foreign currencies if the bal-<br>ance below the equivalent of JOD (100).                  |                    |          | - Accounts with precautionary attachment                                                                           | - Does not disclose subject to the notice of the value of commission accounts                                                                                                                            |
|                |                            |                       |                                                         |                                                                                                                |                    |          | - Loan accounts                                                                                                    |                                                                                                                                                                                                          |
|                |                            |                       |                                                         | Notice accounts in JOD currency , if the balance                                                               |                    |          | - Sub- Agents of Western Union Money transfers                                                                     |                                                                                                                                                                                                          |
|                |                            | (1) JOD               |                                                         | below JOD (200)                                                                                                |                    |          | - Cairo Amman Bank employees                                                                                       |                                                                                                                                                                                                          |
|                |                            | Equivalent to (1) JOD | -                                                       | Notice accounts in foreign currency , if the bal-<br>ance below the equivalent of JOD (200)                    |                    |          | The current accounts for thoes customers who have Time deposit account and/or Notice account with non-zero balance |                                                                                                                                                                                                          |
|                |                            | (1) JOD               | -                                                       | Deceased is JOD Current accounts if the balance is less than JOD 25                                            |                    |          | - Saving Accounts in all currencies                                                                                |                                                                                                                                                                                                          |
|                |                            | Equivalent to (1) JOD | -                                                       | Deceased's Current accounts in foreign curren-<br>cies if the balance is less that the equivalent of<br>JOd 25 |                    |          | - LINC accounts                                                                                                    |                                                                                                                                                                                                          |
|                |                            |                       |                                                         |                                                                                                                |                    |          | Dormant checking accounts commission                                                                               |                                                                                                                                                                                                          |
|                |                            |                       |                                                         |                                                                                                                |                    |          | - Salary deduction transfer                                                                                        |                                                                                                                                                                                                          |
|                |                            | Flat JOD (1)          | Monthly Flat commission                                 | debited for each salary transferred                                                                            |                    |          | - Jordan Armed Forces                                                                                              |                                                                                                                                                                                                          |
|                |                            |                       |                                                         |                                                                                                                |                    |          | - public security                                                                                                  |                                                                                                                                                                                                          |
|                |                            | Flat JOD (2)          | -                                                       | Casual Daily Workers salaries transferred from<br>UNRWA                                                        |                    |          | - Civil Defense                                                                                                    |                                                                                                                                                                                                          |
|                |                            |                       |                                                         | ( special agreement with UNRWA)                                                                                |                    |          |                                                                                                                    |                                                                                                                                                                                                          |
|                |                            |                       |                                                         |                                                                                                                |                    |          | - Air Force                                                                                                        | Royal Grants debited as follows:                                                                                                                                                                         |
| 3.1.1.         | Salary transfer Commission |                       |                                                         | Royal grant admission ( Army and Education                                                                     |                    |          | - Electrical Equipment Industry                                                                                    | - JOD (1) for the first semester / October                                                                                                                                                               |
|                |                            | Flat JOD (3)          | -                                                       | Grants)                                                                                                        |                    |          | - Transportation allowance                                                                                         | - JOD (1) for the second semester / January                                                                                                                                                              |
|                |                            |                       |                                                         |                                                                                                                |                    |          | - Thirteenth, fourteenth, fifteenth and sixteenth salaries                                                         | - JOD (1) for the summer semes-<br>ter                                                                                                                                                                   |
|                |                            | Flat JOD (1)          | The amount transferred fr<br>(counter or to the card ac | rom the Ministry of Higher Education to the student ecount)                                                    |                    |          | -                                                                                                                  | GroupCairo Amman Bank employees                                                                                                                                                                          |
|                |                            |                       |                                                         |                                                                                                                |                    |          | - Extra work and rewards                                                                                           |                                                                                                                                                                                                          |
|                |                            |                       |                                                         |                                                                                                                |                    |          | - LINC client accounts                                                                                             |                                                                                                                                                                                                          |

| No. commission | n Description of commission           | Commission Amount     | The method of calculating commission and accounts subject to commission minimum    | maximuim                                                                                | Exceptions                                                                              | Notes                                                                                                                                                                                                                                |
|----------------|---------------------------------------|-----------------------|------------------------------------------------------------------------------------|-----------------------------------------------------------------------------------------|-----------------------------------------------------------------------------------------|--------------------------------------------------------------------------------------------------------------------------------------------------------------------------------------------------------------------------------------|
|                |                                       |                       |                                                                                    |                                                                                         | - All kindes of credit facilities                                                       | Current accounts: After entering                                                                                                                                                                                                     |
|                |                                       | Flat JOD (2)          | Monthly flat amount debited on the last day of the month                           |                                                                                         | - Cash Insurance -                                                                      | dormancy stage (6) months from the<br>date of the last financial transaction<br>excluding interest and commissions<br>transactions.                                                                                                  |
|                |                                       |                       | - Current accounts, Notice accounts, Time deposite accounts                        | Movingung lingit of                                                                     | - Companies under liquidation                                                           | Savings Accounts: After entering dormancy stage (24) months from                                                                                                                                                                     |
| 4-1-1          | Dormant account commission            |                       | Current accounts, Notice accounts, Time deposite                                   | Maximum limit of<br>JOD 6 on all cus-                                                   | - Pre-establishing companies -                                                          | the date of the last financial transac-                                                                                                                                                                                              |
|                |                                       | Equivalent to JOD (2) | accounts (foreign currencies)                                                      | tomer accounts                                                                          | - Savings accounts of all kinds and in all currencies                                   | tion excluding interest and commis-<br>sions transactions.                                                                                                                                                                           |
|                |                                       |                       |                                                                                    |                                                                                         | LINC accounts (including current accounts, notice accounts and time deposit accounts)   | Notice and Time Deposit accounts :<br>after entering dormancy stage (36)<br>months from the date of the last<br>financial transaction . excluding inter-<br>est and commissions transactions.                                        |
|                |                                       |                       |                                                                                    |                                                                                         | the main bank account                                                                   |                                                                                                                                                                                                                                      |
|                |                                       |                       | A monthly flat amount debited on the last day of the month:                        |                                                                                         | - Minorys accounts                                                                      | The commission is not debited to<br>current accounts for a period of                                                                                                                                                                 |
|                |                                       |                       | Current , Savings, and Notice accounts                                             |                                                                                         | - Salary deduction transfer                                                             | (60) days or more. In this case, the                                                                                                                                                                                                 |
|                |                                       |                       |                                                                                    |                                                                                         | - (CABFX) Clients                                                                       | commission is debited to a (savings                                                                                                                                                                                                  |
|                |                                       |                       |                                                                                    |                                                                                         | - Bank accounts of the deceased                                                         | account / subject to notice) with a credit balance belonging to the same                                                                                                                                                             |
|                |                                       |                       |                                                                                    |                                                                                         | - Customers who received US pension salary                                              | customer.                                                                                                                                                                                                                            |
|                |                                       |                       |                                                                                    |                                                                                         | Customers who have savings accounts only with no salary transfer or debit card granted. | Saving Accounts, and Notice ac-<br>counts with zero balance                                                                                                                                                                          |
|                |                                       |                       |                                                                                    | Customers who have Notice accounts only with no salary transfer of granted debit card . |                                                                                         | The commission is not debited to the<br>saving account or Notice account in<br>case the commission is debited to the<br>current account.                                                                                             |
| 5-1-1          | Automated banking services commission | Flat JOD (0.5)        |                                                                                    |                                                                                         | - Dormant accounts -                                                                    | The commission is not debited to the<br>current account or Notice account in<br>case the commission is debited to the<br>savings account.                                                                                            |
|                |                                       |                       |                                                                                    |                                                                                         | - customers who have Microfinance-loans -                                               | The commission is not debited to the current account or savings account if the commission is debited to the Notice account.                                                                                                          |
|                |                                       |                       |                                                                                    |                                                                                         | Accounts of minor heirs to whom a social security salary is trans-<br>ferred            |                                                                                                                                                                                                                                      |
|                |                                       |                       |                                                                                    |                                                                                         | - Accounts on which there is a provisional seizure code (14 and 48)                     |                                                                                                                                                                                                                                      |
|                |                                       |                       |                                                                                    |                                                                                         | - Customers do not have a MasterCard (Debit) or (Internet Banking)                      |                                                                                                                                                                                                                                      |
|                |                                       |                       |                                                                                    |                                                                                         | - LINC accounts                                                                         |                                                                                                                                                                                                                                      |
|                |                                       |                       |                                                                                    |                                                                                         | corporate                                                                               |                                                                                                                                                                                                                                      |
| 6-1-1          | Hold Mail Com-<br>mission             | free                  |                                                                                    |                                                                                         | current account, the commission<br>the current account will be below                    | account for the customer and the customer has a<br>on will be debited from the current account, but if<br>pow zero balance, the commission will be debited<br>ounts, and if there are no other accounts, the<br>the current account. |
|                |                                       |                       |                                                                                    |                                                                                         | -                                                                                       | Periodicity of monthly overdraft accounts                                                                                                                                                                                            |
|                |                                       |                       |                                                                                    |                                                                                         | -                                                                                       | Periodicity of current accounts with-<br>out credit interest every (3) months                                                                                                                                                        |
| 7.1.1          | Postage commission                    | Flat JOD (2)          | Flat amount on additional account statements sent for clients in different periods |                                                                                         | -                                                                                       | Periodicity of current accounts with credit interest every month                                                                                                                                                                     |
|                |                                       |                       |                                                                                    |                                                                                         |                                                                                         | savings accounts every (6) months                                                                                                                                                                                                    |
|                |                                       |                       |                                                                                    |                                                                                         |                                                                                         | Notice accounts on monthly basis                                                                                                                                                                                                     |
|                |                                       |                       |                                                                                    |                                                                                         | -                                                                                       | Monthly treasury product accounts periodicity                                                                                                                                                                                        |

| No. commission | Description of commission       | Commission Amount                                    | The method of calculating commissi                                                                                                                                                                                                                                                                                                                                                                                                                                                                                                                                                                                                                                                                                                                                                               | on and accounts subject to commission                                      | minimum                                                | maximuim                                     | Exceptions                                                                                                   | No                                         | tes                |                        |                                                                                       |
|----------------|---------------------------------|------------------------------------------------------|--------------------------------------------------------------------------------------------------------------------------------------------------------------------------------------------------------------------------------------------------------------------------------------------------------------------------------------------------------------------------------------------------------------------------------------------------------------------------------------------------------------------------------------------------------------------------------------------------------------------------------------------------------------------------------------------------------------------------------------------------------------------------------------------------|----------------------------------------------------------------------------|--------------------------------------------------------|----------------------------------------------|--------------------------------------------------------------------------------------------------------------|--------------------------------------------|--------------------|------------------------|---------------------------------------------------------------------------------------|
|                |                                 |                                                      | The commission is debited when the s                                                                                                                                                                                                                                                                                                                                                                                                                                                                                                                                                                                                                                                                                                                                                             | standing order is executed through the                                     |                                                        | -                                            | Standing orders and coverage between accounts of the same cus-<br>tomer                                      |                                            |                    |                        |                                                                                       |
|                |                                 |                                                      | - system.                                                                                                                                                                                                                                                                                                                                                                                                                                                                                                                                                                                                                                                                                                                                                                                        |                                                                            |                                                        | -                                            | Standing orders for loans and Credit cards payments                                                          |                                            |                    |                        | nding order to<br>Foreign tranfer , the                                               |
|                |                                 | Flat JOD (1)                                         | - To Accou                                                                                                                                                                                                                                                                                                                                                                                                                                                                                                                                                                                                                                                                                                                                                                                       | ints of other customers within the same                                    |                                                        | -                                            | Customers who transfer amounts from their accounts to other cus-<br>tomers accounts using (Internet Banking) | -                                          | Standi             | ng order               | commission wil be<br>addition to the outwar                                           |
| .1.1           | Standing Order commission       | Flat JOD (2)                                         |                                                                                                                                                                                                                                                                                                                                                                                                                                                                                                                                                                                                                                                                                                                                                                                                  | ints in other banks or entities                                            |                                                        | -                                            | Coverage orders                                                                                              | _                                          |                    |                        | s issuance fees.                                                                      |
|                |                                 |                                                      |                                                                                                                                                                                                                                                                                                                                                                                                                                                                                                                                                                                                                                                                                                                                                                                                  |                                                                            |                                                        |                                              | LINC accounts                                                                                                | _                                          |                    |                        |                                                                                       |
|                |                                 |                                                      | - Foreign E                                                                                                                                                                                                                                                                                                                                                                                                                                                                                                                                                                                                                                                                                                                                                                                      | Exchange rate                                                              |                                                        |                                              | SIGNATURE accounts free                                                                                      | -                                          | calcula<br>the ser | ted in ca<br>Ider acco | hange fees will be<br>ase the currency of<br>punt differs from the<br>reciver account |
|                |                                 |                                                      |                                                                                                                                                                                                                                                                                                                                                                                                                                                                                                                                                                                                                                                                                                                                                                                                  |                                                                            |                                                        | -                                            | Retail customers                                                                                             |                                            |                    |                        | r has more than one                                                                   |
|                |                                 |                                                      | A monthly flat amount per customer                                                                                                                                                                                                                                                                                                                                                                                                                                                                                                                                                                                                                                                                                                                                                               | regardless of the number of accounts                                       |                                                        |                                              | LINC accounts                                                                                                |                                            | accour             | t and on               | e of them is current                                                                  |
| 1-1            | SMS service (SMS) commission    | Flat JOD (1)                                         | and the number of messages, and is c                                                                                                                                                                                                                                                                                                                                                                                                                                                                                                                                                                                                                                                                                                                                                             |                                                                            |                                                        |                                              |                                                                                                              |                                            |                    | d from t               | mmission will be<br>he current account                                                |
|                |                                 | Issuance of an ATM card                              | free                                                                                                                                                                                                                                                                                                                                                                                                                                                                                                                                                                                                                                                                                                                                                                                             |                                                                            |                                                        |                                              |                                                                                                              |                                            |                    |                        |                                                                                       |
|                |                                 | Automated banking services commission                | free                                                                                                                                                                                                                                                                                                                                                                                                                                                                                                                                                                                                                                                                                                                                                                                             |                                                                            |                                                        |                                              |                                                                                                              |                                            |                    |                        |                                                                                       |
|                |                                 | Deposit commision (cash/cheques)<br>through branches | Flat JOD (0.5)       According to the available balance and up to a maximum of two withdrawals per month       500 fils is collected for each deposit transaction after exceeding maximum number of transaction and teclared to the customer./Exemption in case         Flat JOD (0.5)       According to the available balance and up to a maximum of two withdrawals per month       500 fils is collected for each deposit transaction after exceeding maximum number of transaction and teclared to the customer./Exemption in case         the customer./Exemption in case       the customer does not have an ATM card (based on the bank/s decision) or in case the ATM machine is out of service/Exemption in case of exceeding the daily withdrawal limit set by the bank from the ATM. |                                                                            |                                                        |                                              |                                                                                                              |                                            |                    |                        |                                                                                       |
|                |                                 | Cash withdrawal service through the branch           | free                                                                                                                                                                                                                                                                                                                                                                                                                                                                                                                                                                                                                                                                                                                                                                                             |                                                                            | According to the av<br>up to a maximum or<br>month     | ailable balance and<br>f two withdrawals per | 500 fils will be charged for each withdrawal after exceeding the max imum number of transactions.            |                                            |                    |                        |                                                                                       |
|                |                                 | Cash withdrawal service through ATM                  | free                                                                                                                                                                                                                                                                                                                                                                                                                                                                                                                                                                                                                                                                                                                                                                                             |                                                                            | According to the av<br>without limits on the<br>tions. |                                              | Except for the specified commission when the customer uses other Bank's ATM.                                 |                                            |                    |                        |                                                                                       |
|                |                                 |                                                      |                                                                                                                                                                                                                                                                                                                                                                                                                                                                                                                                                                                                                                                                                                                                                                                                  | same lump-sum commissions from other<br>ons in force in particular.        | types of accountants                                   | , according to the                           |                                                                                                              | Subject to the instructions of the Central |                    |                        |                                                                                       |
| D-1-1          | Basic Bank Account              | Bank transfer services                               | Transfers received from<br>the Royal Court, the<br>National Aid fund, a gov-<br>ermental or military au-<br>thority, or an international<br>aid institution accredited<br>by the Ministry of Social<br>Development.freeAccess to electronic1                                                                                                                                                                                                                                                                                                                                                                                                                                                                                                                                                     |                                                                            |                                                        |                                              |                                                                                                              | Bank of Jordan                             |                    |                        |                                                                                       |
|                |                                 |                                                      | banking services for<br>account management and<br>electronic payment.                                                                                                                                                                                                                                                                                                                                                                                                                                                                                                                                                                                                                                                                                                                            | With the same commissions paid from o instructions in force in particular. | other types of accoun                                  | ts, according to the                         | According to the available balance without limits on the number of operations.                               |                                            |                    |                        |                                                                                       |
|                |                                 | Account Balance                                      | None                                                                                                                                                                                                                                                                                                                                                                                                                                                                                                                                                                                                                                                                                                                                                                                             | None                                                                       |                                                        |                                              | None<br>None<br>None<br>None<br>None<br>None<br>None<br>None                                                 |                                            |                    |                        |                                                                                       |
| 1.2.1          | Issuing certificates Commission |                                                      |                                                                                                                                                                                                                                                                                                                                                                                                                                                                                                                                                                                                                                                                                                                                                                                                  | 2.1                                                                        | Banking services co                                    | mmissions                                    |                                                                                                              |                                            |                    |                        |                                                                                       |
|                | Clearance Certificate Commis-   | Flat JOD (10)                                        | Flat amount for each certificate issued are credit facilities                                                                                                                                                                                                                                                                                                                                                                                                                                                                                                                                                                                                                                                                                                                                    | d upon issuance of the certificate, if there                               |                                                        |                                              |                                                                                                              |                                            |                    |                        |                                                                                       |
| 1-2-1-         | sion                            | Flat JOD (5)                                         | Flat amount for each certificate issued are not credit facilities                                                                                                                                                                                                                                                                                                                                                                                                                                                                                                                                                                                                                                                                                                                                | d upon issuance of the certificate, if there                               |                                                        |                                              |                                                                                                              |                                            |                    |                        |                                                                                       |