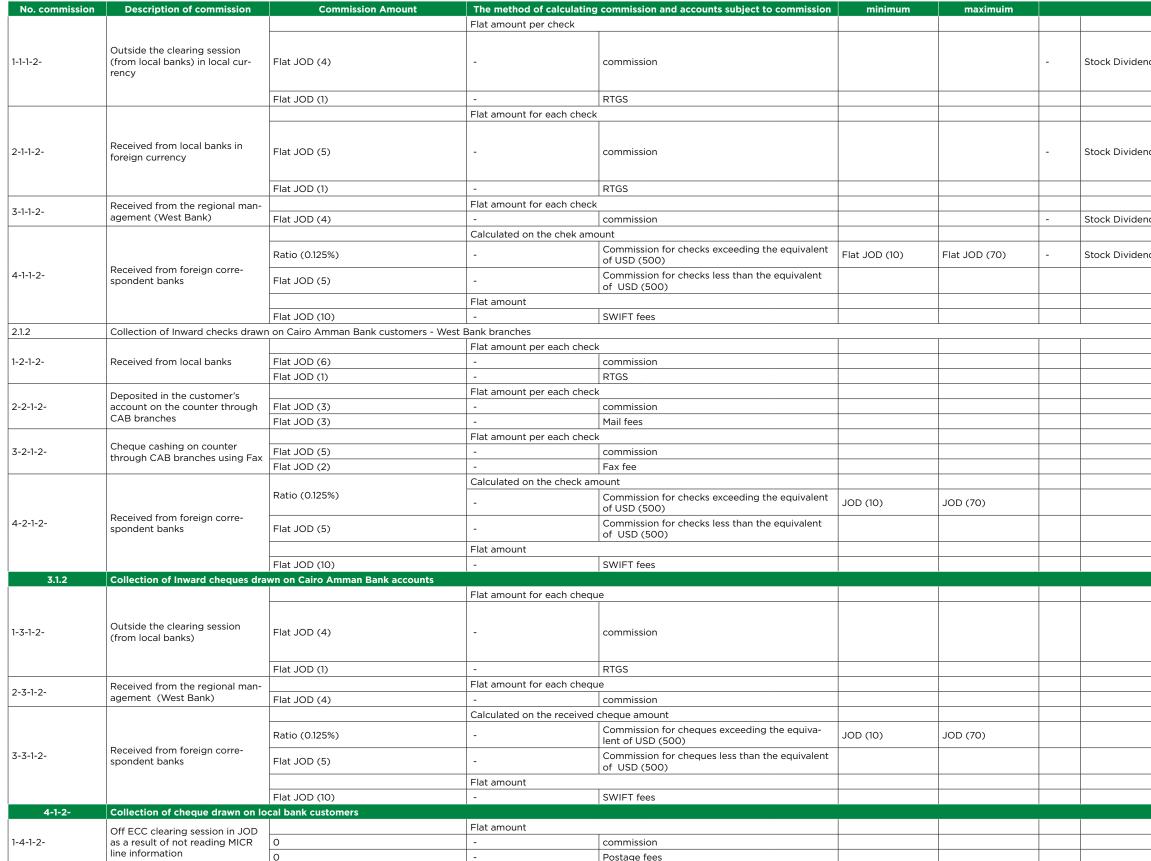

| No. commission | Description of commission  | Commission Amount     | The method of calculating                               | ng commission and accounts subject to commission                                                               | minimum            | maximuim | Exceptions                                                                                                         | Notes                                                                                                                                                                                                    |
|----------------|----------------------------|-----------------------|---------------------------------------------------------|----------------------------------------------------------------------------------------------------------------|--------------------|----------|--------------------------------------------------------------------------------------------------------------------|----------------------------------------------------------------------------------------------------------------------------------------------------------------------------------------------------------|
|                |                            |                       |                                                         |                                                                                                                | 1. Accounts / Dep  |          |                                                                                                                    |                                                                                                                                                                                                          |
|                |                            |                       |                                                         |                                                                                                                | 1-1- monthly commi | issions  |                                                                                                                    |                                                                                                                                                                                                          |
|                |                            |                       |                                                         |                                                                                                                |                    |          | - Deduction from salary in return for loan installments                                                            | - Insurance value JOD 1,500 as of 12/2021.                                                                                                                                                               |
|                |                            |                       |                                                         |                                                                                                                |                    |          | - Customers who receive rewards, incentives and allowances                                                         | - Participation in the program is not mandatory.                                                                                                                                                         |
|                |                            |                       |                                                         |                                                                                                                |                    |          | - Customers whose salaries are JOD 15 or less                                                                      | -                                                                                                                                                                                                        |
|                |                            |                       |                                                         |                                                                                                                |                    |          | - Customers under 18 and over 70 years old.<br>The maximum age to join the program is (65) years                   |                                                                                                                                                                                                          |
| 1.1.1.         | Mazaya Commission          | Flat JOD 1            | Flat per Salary transfer                                |                                                                                                                | zero               | JOD 1    | Customers whoes salaries are credited to Sundries accounts, suspense accounts , settelment accounts                |                                                                                                                                                                                                          |
|                |                            |                       |                                                         |                                                                                                                |                    |          | Pensions for minor heirs of retirees                                                                               | The commission is debited once per<br>month regardless of the number of                                                                                                                                  |
|                |                            |                       |                                                         |                                                                                                                |                    |          | - Customers with precautionary attachment                                                                          | - salaries transferred to the customer<br>and regardless of whether the cus-<br>tomer is a borrower or not.                                                                                              |
|                |                            |                       |                                                         |                                                                                                                |                    |          | - Cairo Amman Bank employees                                                                                       |                                                                                                                                                                                                          |
|                |                            |                       |                                                         |                                                                                                                |                    |          | - Customers who do not want to have the service                                                                    |                                                                                                                                                                                                          |
|                |                            |                       | Flat amount deducted fro                                | om each account on the last day of the month                                                                   |                    |          | - Time Deposit Accounts                                                                                            | The minimum accepted balance to<br>open Time deposite account is JOD<br>5000 or its equivalent in foreign<br>currencies.No interest will be paid if<br>the Time deposit account is less than<br>JOD 5000 |
|                |                            |                       |                                                         |                                                                                                                |                    |          | - CABFX clients                                                                                                    | - The minimum allowed for the creation<br>account is subject to notice (500)<br>Denarau equivalent in foreign cur-<br>rencies.                                                                           |
|                |                            |                       | -                                                       | JOD Current accounts if the balance below (100) JD.                                                            |                    |          | - Salary tranfer accounts                                                                                          | Accounts in foreign currencies do not reveal the value of the commission                                                                                                                                 |
| 2-1-1          | Minimum balance Commission | Equivalent to (1) JOD | -                                                       | Current accounts in foreign currencies if the bal-<br>ance below the equivalent of JOD (100).                  |                    |          | - Accounts with precautionary attachment                                                                           | - Does not disclose subject to the notice of the value of commission accounts                                                                                                                            |
|                |                            |                       |                                                         |                                                                                                                |                    |          | - Loan accounts                                                                                                    |                                                                                                                                                                                                          |
|                |                            |                       |                                                         | Notice accounts in JOD currency , if the balance                                                               |                    |          | - Sub- Agents of Western Union Money transfers                                                                     |                                                                                                                                                                                                          |
|                |                            | (1) JOD               |                                                         | below JOD (200)                                                                                                |                    |          | - Cairo Amman Bank employees                                                                                       |                                                                                                                                                                                                          |
|                |                            | Equivalent to (1) JOD | -                                                       | Notice accounts in foreign currency , if the bal-<br>ance below the equivalent of JOD (200)                    |                    |          | The current accounts for thoes customers who have Time deposit account and/or Notice account with non-zero balance |                                                                                                                                                                                                          |
|                |                            | (1) JOD               | -                                                       | Deceased is JOD Current accounts if the balance is less than JOD 25                                            |                    |          | - Saving Accounts in all currencies                                                                                |                                                                                                                                                                                                          |
|                |                            | Equivalent to (1) JOD | -                                                       | Deceased's Current accounts in foreign curren-<br>cies if the balance is less that the equivalent of<br>JOd 25 |                    |          | - LINC accounts                                                                                                    |                                                                                                                                                                                                          |
|                |                            |                       |                                                         |                                                                                                                |                    |          | Dormant checking accounts commission                                                                               |                                                                                                                                                                                                          |
|                |                            |                       |                                                         |                                                                                                                |                    |          | - Salary deduction transfer                                                                                        |                                                                                                                                                                                                          |
|                |                            | Flat JOD (1)          | Monthly Flat commission                                 | debited for each salary transferred                                                                            |                    |          | - Jordan Armed Forces                                                                                              |                                                                                                                                                                                                          |
|                |                            |                       |                                                         |                                                                                                                |                    |          | - public security                                                                                                  |                                                                                                                                                                                                          |
|                |                            | Flat JOD (2)          | -                                                       | Casual Daily Workers salaries transferred from<br>UNRWA                                                        |                    |          | - Civil Defense                                                                                                    |                                                                                                                                                                                                          |
|                |                            |                       |                                                         | ( special agreement with UNRWA)                                                                                |                    |          |                                                                                                                    |                                                                                                                                                                                                          |
|                |                            |                       |                                                         |                                                                                                                |                    |          | - Air Force                                                                                                        | Royal Grants debited as follows:                                                                                                                                                                         |
| 3.1.1.         | Salary transfer Commission |                       |                                                         | Royal grant admission ( Army and Education                                                                     |                    |          | - Electrical Equipment Industry                                                                                    | - JOD (1) for the first semester / October                                                                                                                                                               |
|                |                            | Flat JOD (3)          | -                                                       | Grants)                                                                                                        |                    |          | - Transportation allowance                                                                                         | - JOD (1) for the second semester / January                                                                                                                                                              |
|                |                            |                       |                                                         |                                                                                                                |                    |          | - Thirteenth, fourteenth, fifteenth and sixteenth salaries                                                         | - JOD (1) for the summer semes-<br>ter                                                                                                                                                                   |
|                |                            | Flat JOD (1)          | The amount transferred fr<br>(counter or to the card ac | rom the Ministry of Higher Education to the student ecount)                                                    |                    |          | -                                                                                                                  | GroupCairo Amman Bank employees                                                                                                                                                                          |
|                |                            |                       |                                                         |                                                                                                                |                    |          | - Extra work and rewards                                                                                           |                                                                                                                                                                                                          |
|                |                            |                       |                                                         |                                                                                                                |                    |          | - LINC client accounts                                                                                             |                                                                                                                                                                                                          |

| No. commission | n Description of commission           | Commission Amount     | The method of calculating commission and accounts subject to commission minimum    | maximuim                                                                                | Exceptions                                                                              | Notes                                                                                                                                                                                                                                |
|----------------|---------------------------------------|-----------------------|------------------------------------------------------------------------------------|-----------------------------------------------------------------------------------------|-----------------------------------------------------------------------------------------|--------------------------------------------------------------------------------------------------------------------------------------------------------------------------------------------------------------------------------------|
|                |                                       |                       |                                                                                    |                                                                                         | - All kindes of credit facilities                                                       | Current accounts: After entering                                                                                                                                                                                                     |
|                |                                       | Flat JOD (2)          | Monthly flat amount debited on the last day of the month                           |                                                                                         | - Cash Insurance -                                                                      | dormancy stage (6) months from the<br>date of the last financial transaction<br>excluding interest and commissions<br>transactions.                                                                                                  |
|                |                                       |                       | - Current accounts, Notice accounts, Time deposite accounts                        | Movingung lingit of                                                                     | - Companies under liquidation                                                           | Savings Accounts: After entering dormancy stage (24) months from                                                                                                                                                                     |
| 4-1-1          | Dormant account commission            |                       | Current accounts, Notice accounts, Time deposite                                   | Maximum limit of<br>JOD 6 on all cus-                                                   | - Pre-establishing companies -                                                          | the date of the last financial transac-                                                                                                                                                                                              |
|                |                                       | Equivalent to JOD (2) | accounts (foreign currencies)                                                      | tomer accounts                                                                          | - Savings accounts of all kinds and in all currencies                                   | tion excluding interest and commis-<br>sions transactions.                                                                                                                                                                           |
|                |                                       |                       |                                                                                    |                                                                                         | LINC accounts (including current accounts, notice accounts and time deposit accounts)   | Notice and Time Deposit accounts :<br>after entering dormancy stage (36)<br>months from the date of the last<br>financial transaction . excluding inter-<br>est and commissions transactions.                                        |
|                |                                       |                       |                                                                                    |                                                                                         | the main bank account                                                                   |                                                                                                                                                                                                                                      |
|                |                                       |                       | A monthly flat amount debited on the last day of the month:                        |                                                                                         | - Minorys accounts                                                                      | The commission is not debited to<br>current accounts for a period of                                                                                                                                                                 |
|                |                                       |                       | Current , Savings, and Notice accounts                                             |                                                                                         | - Salary deduction transfer                                                             | (60) days or more. In this case, the                                                                                                                                                                                                 |
|                |                                       |                       |                                                                                    |                                                                                         | - (CABFX) Clients                                                                       | commission is debited to a (savings                                                                                                                                                                                                  |
|                |                                       |                       |                                                                                    |                                                                                         | - Bank accounts of the deceased                                                         | account / subject to notice) with a credit balance belonging to the same                                                                                                                                                             |
|                |                                       |                       |                                                                                    |                                                                                         | - Customers who received US pension salary                                              | customer.                                                                                                                                                                                                                            |
|                |                                       |                       |                                                                                    |                                                                                         | Customers who have savings accounts only with no salary transfer or debit card granted. | Saving Accounts, and Notice ac-<br>counts with zero balance                                                                                                                                                                          |
|                |                                       |                       |                                                                                    | Customers who have Notice accounts only with no salary transfer of granted debit card . |                                                                                         | The commission is not debited to the<br>saving account or Notice account in<br>case the commission is debited to the<br>current account.                                                                                             |
| 5-1-1          | Automated banking services commission | Flat JOD (0.5)        |                                                                                    |                                                                                         | - Dormant accounts -                                                                    | The commission is not debited to the<br>current account or Notice account in<br>case the commission is debited to the<br>savings account.                                                                                            |
|                |                                       |                       |                                                                                    |                                                                                         | - customers who have Microfinance-loans -                                               | The commission is not debited to the current account or savings account if the commission is debited to the Notice account.                                                                                                          |
|                |                                       |                       |                                                                                    |                                                                                         | Accounts of minor heirs to whom a social security salary is trans-<br>ferred            |                                                                                                                                                                                                                                      |
|                |                                       |                       |                                                                                    |                                                                                         | - Accounts on which there is a provisional seizure code (14 and 48)                     |                                                                                                                                                                                                                                      |
|                |                                       |                       |                                                                                    |                                                                                         | - Customers do not have a MasterCard (Debit) or (Internet Banking)                      |                                                                                                                                                                                                                                      |
|                |                                       |                       |                                                                                    |                                                                                         | - LINC accounts                                                                         |                                                                                                                                                                                                                                      |
|                |                                       |                       |                                                                                    |                                                                                         | corporate                                                                               |                                                                                                                                                                                                                                      |
| 6-1-1          | Hold Mail Com-<br>mission             | free                  |                                                                                    |                                                                                         | current account, the commission<br>the current account will be below                    | account for the customer and the customer has a<br>on will be debited from the current account, but if<br>pow zero balance, the commission will be debited<br>ounts, and if there are no other accounts, the<br>the current account. |
|                |                                       |                       |                                                                                    |                                                                                         | -                                                                                       | Periodicity of monthly overdraft accounts                                                                                                                                                                                            |
|                |                                       |                       |                                                                                    |                                                                                         | -                                                                                       | Periodicity of current accounts with-<br>out credit interest every (3) months                                                                                                                                                        |
| 7.1.1          | Postage commission                    | Flat JOD (2)          | Flat amount on additional account statements sent for clients in different periods |                                                                                         | -                                                                                       | Periodicity of current accounts with credit interest every month                                                                                                                                                                     |
|                |                                       |                       |                                                                                    |                                                                                         |                                                                                         | savings accounts every (6) months                                                                                                                                                                                                    |
|                |                                       |                       |                                                                                    |                                                                                         |                                                                                         | Notice accounts on monthly basis                                                                                                                                                                                                     |
|                |                                       |                       |                                                                                    |                                                                                         | -                                                                                       | Monthly treasury product accounts periodicity                                                                                                                                                                                        |

| No. commission | Description of commission       | Commission Amount                                    | The method of calculating commissi                                                                                                                                                                                                                                                                                                                                                                                                                                                                                                                                                                                                                                                                                                                                                               | on and accounts subject to commission                                      | minimum                                                | maximuim                                     | Exceptions                                                                                                   | No                                         | tes                |                        |                                                                                       |
|----------------|---------------------------------|------------------------------------------------------|--------------------------------------------------------------------------------------------------------------------------------------------------------------------------------------------------------------------------------------------------------------------------------------------------------------------------------------------------------------------------------------------------------------------------------------------------------------------------------------------------------------------------------------------------------------------------------------------------------------------------------------------------------------------------------------------------------------------------------------------------------------------------------------------------|----------------------------------------------------------------------------|--------------------------------------------------------|----------------------------------------------|--------------------------------------------------------------------------------------------------------------|--------------------------------------------|--------------------|------------------------|---------------------------------------------------------------------------------------|
|                |                                 |                                                      | The commission is debited when the s                                                                                                                                                                                                                                                                                                                                                                                                                                                                                                                                                                                                                                                                                                                                                             | standing order is executed through the                                     |                                                        | -                                            | Standing orders and coverage between accounts of the same cus-<br>tomer                                      |                                            |                    |                        |                                                                                       |
|                |                                 |                                                      | - system.                                                                                                                                                                                                                                                                                                                                                                                                                                                                                                                                                                                                                                                                                                                                                                                        |                                                                            |                                                        | -                                            | Standing orders for loans and Credit cards payments                                                          |                                            |                    |                        | nding order to<br>Foreign tranfer , the                                               |
|                |                                 | Flat JOD (1)                                         | - To Accou                                                                                                                                                                                                                                                                                                                                                                                                                                                                                                                                                                                                                                                                                                                                                                                       | ints of other customers within the same                                    |                                                        | -                                            | Customers who transfer amounts from their accounts to other cus-<br>tomers accounts using (Internet Banking) | -                                          | Standi             | ng order               | commission wil be<br>addition to the outwar                                           |
| .1.1           | Standing Order commission       | Flat JOD (2)                                         |                                                                                                                                                                                                                                                                                                                                                                                                                                                                                                                                                                                                                                                                                                                                                                                                  | ints in other banks or entities                                            |                                                        | -                                            | Coverage orders                                                                                              | _                                          |                    |                        | s issuance fees.                                                                      |
|                |                                 |                                                      |                                                                                                                                                                                                                                                                                                                                                                                                                                                                                                                                                                                                                                                                                                                                                                                                  |                                                                            |                                                        |                                              | LINC accounts                                                                                                | _                                          |                    |                        |                                                                                       |
|                |                                 |                                                      | - Foreign E                                                                                                                                                                                                                                                                                                                                                                                                                                                                                                                                                                                                                                                                                                                                                                                      | Exchange rate                                                              |                                                        |                                              | SIGNATURE accounts free                                                                                      | -                                          | calcula<br>the ser | ted in ca<br>Ider acco | hange fees will be<br>ase the currency of<br>punt differs from the<br>reciver account |
|                |                                 |                                                      |                                                                                                                                                                                                                                                                                                                                                                                                                                                                                                                                                                                                                                                                                                                                                                                                  |                                                                            |                                                        | -                                            | Retail customers                                                                                             |                                            |                    |                        | r has more than one                                                                   |
|                |                                 |                                                      | A monthly flat amount per customer                                                                                                                                                                                                                                                                                                                                                                                                                                                                                                                                                                                                                                                                                                                                                               | regardless of the number of accounts                                       |                                                        |                                              | LINC accounts                                                                                                |                                            | accour             | t and on               | e of them is current                                                                  |
| 1-1            | SMS service (SMS) commission    | Flat JOD (1)                                         | and the number of messages, and is c                                                                                                                                                                                                                                                                                                                                                                                                                                                                                                                                                                                                                                                                                                                                                             |                                                                            |                                                        |                                              |                                                                                                              |                                            |                    | d from t               | mmission will be<br>he current account                                                |
|                |                                 | Issuance of an ATM card                              | free                                                                                                                                                                                                                                                                                                                                                                                                                                                                                                                                                                                                                                                                                                                                                                                             |                                                                            |                                                        |                                              |                                                                                                              |                                            |                    |                        |                                                                                       |
|                |                                 | Automated banking services commission                | free                                                                                                                                                                                                                                                                                                                                                                                                                                                                                                                                                                                                                                                                                                                                                                                             |                                                                            |                                                        |                                              |                                                                                                              |                                            |                    |                        |                                                                                       |
|                |                                 | Deposit commision (cash/cheques)<br>through branches | Flat JOD (0.5)       According to the available balance and up to a maximum of two withdrawals per month       500 fils is collected for each deposit transaction after exceeding maximum number of transaction and teclared to the customer./Exemption in case         Flat JOD (0.5)       According to the available balance and up to a maximum of two withdrawals per month       500 fils is collected for each deposit transaction after exceeding maximum number of transaction and teclared to the customer./Exemption in case         the customer./Exemption in case       the customer does not have an ATM card (based on the bank/s decision) or in case the ATM machine is out of service/Exemption in case of exceeding the daily withdrawal limit set by the bank from the ATM. |                                                                            |                                                        |                                              |                                                                                                              |                                            |                    |                        |                                                                                       |
|                |                                 | Cash withdrawal service through the branch           | free                                                                                                                                                                                                                                                                                                                                                                                                                                                                                                                                                                                                                                                                                                                                                                                             |                                                                            | According to the av<br>up to a maximum or<br>month     | ailable balance and<br>f two withdrawals per | 500 fils will be charged for each withdrawal after exceeding the max imum number of transactions.            |                                            |                    |                        |                                                                                       |
|                |                                 | Cash withdrawal service through ATM                  | free                                                                                                                                                                                                                                                                                                                                                                                                                                                                                                                                                                                                                                                                                                                                                                                             |                                                                            | According to the av<br>without limits on the<br>tions. |                                              | Except for the specified commission when the customer uses other Bank's ATM.                                 |                                            |                    |                        |                                                                                       |
|                |                                 |                                                      |                                                                                                                                                                                                                                                                                                                                                                                                                                                                                                                                                                                                                                                                                                                                                                                                  | same lump-sum commissions from other<br>ons in force in particular.        | types of accountants                                   | , according to the                           |                                                                                                              | Subject to the instructions of the Central |                    |                        |                                                                                       |
| D-1-1          | Basic Bank Account              | Bank transfer services                               | Transfers received from<br>the Royal Court, the<br>National Aid fund, a gov-<br>ermental or military au-<br>thority, or an international<br>aid institution accredited<br>by the Ministry of Social<br>Development.freeAccess to electronic1                                                                                                                                                                                                                                                                                                                                                                                                                                                                                                                                                     |                                                                            |                                                        |                                              |                                                                                                              | Bank of Jordan                             |                    |                        |                                                                                       |
|                |                                 |                                                      | banking services for<br>account management and<br>electronic payment.                                                                                                                                                                                                                                                                                                                                                                                                                                                                                                                                                                                                                                                                                                                            | With the same commissions paid from o instructions in force in particular. | other types of accoun                                  | ts, according to the                         | According to the available balance without limits on the number of operations.                               |                                            |                    |                        |                                                                                       |
|                |                                 | Account Balance                                      | None                                                                                                                                                                                                                                                                                                                                                                                                                                                                                                                                                                                                                                                                                                                                                                                             | None                                                                       |                                                        |                                              | None<br>None<br>None<br>None<br>None<br>None<br>None<br>None                                                 |                                            |                    |                        |                                                                                       |
| 1.2.1          | Issuing certificates Commission |                                                      |                                                                                                                                                                                                                                                                                                                                                                                                                                                                                                                                                                                                                                                                                                                                                                                                  | 2.1                                                                        | Banking services co                                    | mmissions                                    |                                                                                                              |                                            |                    |                        |                                                                                       |
|                | Clearance Certificate Commis-   | Flat JOD (10)                                        | Flat amount for each certificate issued are credit facilities                                                                                                                                                                                                                                                                                                                                                                                                                                                                                                                                                                                                                                                                                                                                    | d upon issuance of the certificate, if there                               |                                                        |                                              |                                                                                                              |                                            |                    |                        |                                                                                       |
| 1-2-1-         | sion                            | Flat JOD (5)                                         | Flat amount for each certificate issued are not credit facilities                                                                                                                                                                                                                                                                                                                                                                                                                                                                                                                                                                                                                                                                                                                                | d upon issuance of the certificate, if there                               |                                                        |                                              |                                                                                                              |                                            |                    |                        |                                                                                       |